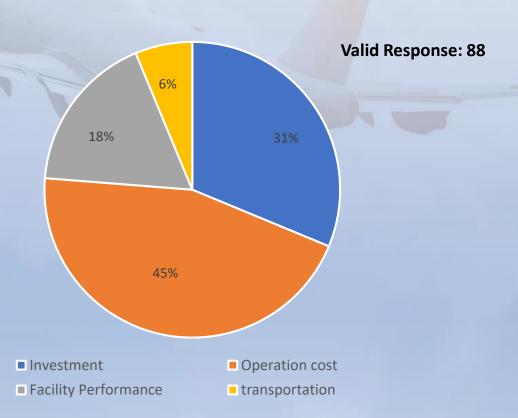

#### 承上題,Regarding to the previous question)

對於RACSF計劃,貴公司最擔心是哪一方面?1表示最擔心;4表示最不擔心

Regarding on RACSF, which of the following concerns you the most? 1 is the lost concerned; 4 is least concerned

投資計劃 Investment

營運成本 Operation Cost

設施容量/吞吐量 Facility Performance

交通安排 Transportation Most Concerned Regarding RACSF 對於RACSF計劃,貴公司最擔心的方面