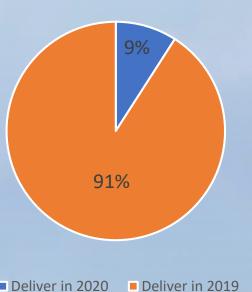

#### 承上題,Regarding to the previous question)

如果答案屬"是"是否已經訂購/租用X光機?

If "YES", have you already ordered / rented your x-ray equipment?

hat is your expected date of delivery of the equipment?

X-ray equipment plans for the 34% who applied to become RACSF

Deliver in 2020 Deliver in 2019 Already equipped Not yet ordered

TBA